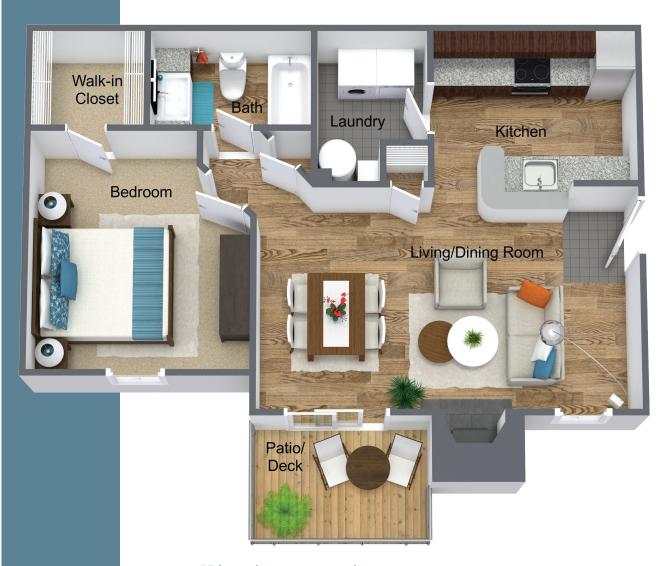

## The Hampton Deluxe

## 1 Bedroom • 1 Bath • 720 SF

- Elegant crown molding and open living/dining area
  Wood-burning fireplace with quartz or slate surround, convenient gas starter and classic millwork mantel
  Kitchen equipped with stainless steel appliances, dual-basin stainless steel sink,
- built-in microwave, richly glazed hardwood cabinetry and LED recessed ceiling lights on dimmer Under-cabinet task lighting illuminates granite countertops and subway tile backsplash Laundry room accommodates full-size washer/dryer
- Beautiful oil-rubbed bronze hardware throughout apartment Bedroom features spacious walk-in closet LED and dramatic recessed lighting for ambiance and energy efficiency Select apartments feature warm and inviting LVT wood flooring in kitchen, bath and living areas Finishes may vary by unit