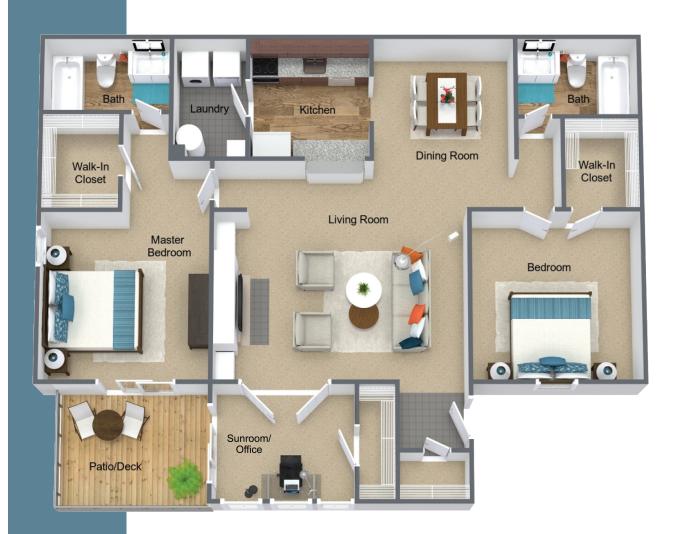

## The Davenport

## 2 Bedrooms • 2 Baths • Sunroom/Office • 1310 SF

• Stately fireplace mantel framed by built-in bookshelves • Wood-burning fireplace with convenient gas starter • Elegant crown molding • High-speed cable above fireplace mantel for optional wall mounted flat-panel TV • Classic French doors lead from living area to four-seasons sunroom/office • Dining area with directional track lighting on dimmer • Stainless steel appliances in select units • Laundry room accommodates full-size washer/dryer • Master suite with private bath and direct access to deck/patio • Spacious walk-in closets in both bedrooms • Bonus storage closet in sunroom/office • LED lighting for ambiance and energy efficiency