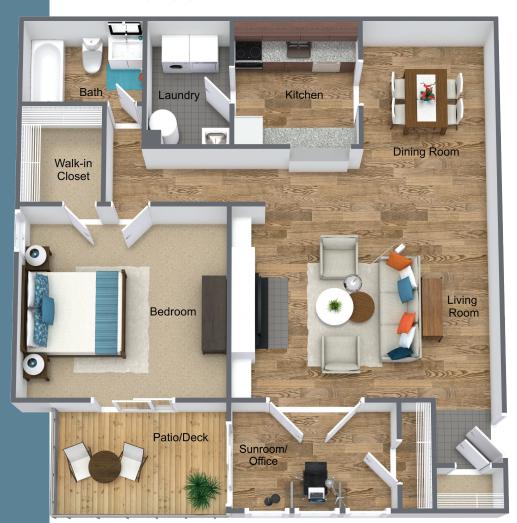

## The Fillmore Deluxe

## 1 Bedroom • 1 Bath • Sunroom/Office • 1040 SF

• Stately fireplace mantel framed by built-in bookshelves • Wood-burning fireplace with quartz or slate surround and gas starter • Elegant white enamel crown molding • High-speed cable and electrical outlets above fireplace mantel for optional wall mounted flat-panel TV • Classically styled French doors lead from living area to four seasons sunroom/office • Dining area with transitional track lighting on dimmer • Kitchen equipped with stainless steel appliances, dual-basin stainless steel sink, built-in microwave, richly glazed hardwood cabinetry and LED recessed ceiling lights on dimmer • Under-cabinet task lighting illuminates granite countertops and subway tile backsplash • Laundry room accommodates full-size washer/dryer • Beautiful oilrubbed bronze hardware throughout apartment • Bedroom with spacious walk-in closet and direct access to patio or deck • Bonus storage closet in sunroom/office • LED and dramatic recessed lighting for ambiance and energy efficiency • Select apartments feature warm and inviting LVT wood flooring in kitchen, bath and living areas • Finishes may vary by unit